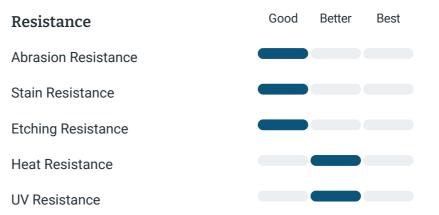

### **Product Data Sheet** We're here to help. Call us 877-39-STONE



# Mountain Gold

Marble Tile Honed 12"x12" x 3/8"

#### \$13.00/SF\*

\* Material price does not include labor/installation

#### MT155-H1210

# 🔟 Peru

### Usage

- Color Enhancing
- × Translucent
- Kitchen Countertops
- Bathroom Showers
- Bathroom Tubs
- Bathroom Counters
- Fireplace
- × Exterior
- 🗸 🛛 Furniture Top
- Floors

## Cleaning & Maintentance

Needs to be sealed regularly. Clean with non abrasive cloth or sponge with mild soap and warm water. A natural stone cleaner with protectant is recommended. Do not cut directly on the countertops and use trivets for hot pans.

Qı

Limestone